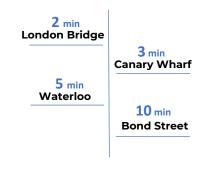

# EXPLORE THE FLOWING HEART OF LONDON

04

This boutique development is within walking distance to London Bridge and then onto St Pauls Cathedral. I can offer you the nine apartments at an off market prelaunch special. These 4 x 1 bed, 3 x 2 bed (2 bath) & 2 x 3 bed (2 bath) are unique for their variety, price, position, and style. Curent rentals show us a 5 % return.

You pay the deposit – we take care of the rest

WAPPING This former industrial area is filled with history, along with a host of fashionable restaurants and bars, and historic pubs.

07

- MALTBY STREET MARKET Since opening in 2010, this food lovers' heaven has grown to be a local and London-wide institution.
- CANARY WHARF
  As well as being a world renowned business centre, Canary Wharl
  is home to over 300 shops, cafes, hars and restaurants.