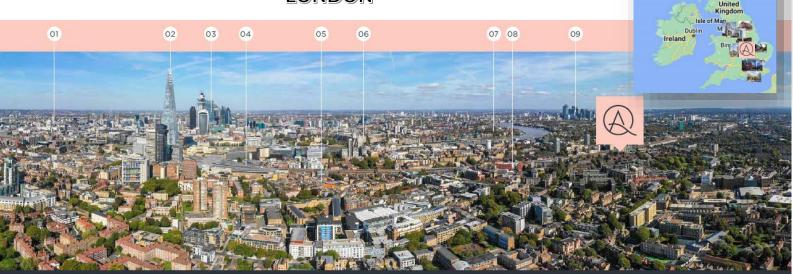

#### LONDON

- ST PAUL'S CATHEDRAL Built in 1675, St Paul's Cathedral is one of London's most iconic landmarks and the seat of the Bishop of London
- THE SHARD Standing at 72 storeys, this Renzo Plano designed masterpiece is the tallest building in the United Kingdome.
  - THE CITY Home to the London Stock Exchange and the Bank of England, The City is capital's financial heart.
- LONDON BRIDGE STATION A major transport interchange, London Bridge can whisk you any corner of London and beyond.
- BERMONDSEY STREET
  The trendy heart of the area, lined with upmarket boutiques, vibrant bars, mouthwatering restaurants and thought-provoking galleries.
- TOWER BRIDGE
  Operational for over 125 years, Tower Bridge's Neo-Gothic
  architecture have made it one of the most famous bridges in
  the world

# EXPLORE THE FLOWING HEART OF LONDON

04

This boutique development is within walking distance to London Bridge and then onto St Pauls Cathedral. I can offer you the nine apartments at an off market prelaunch special. These 4 x 1 bed, 3 x 2 bed (2 bath) & 2 x 3 bed (2 bath) are unique for their variety, price, position, and style. Curent rentals show us a 5 % return.

### in a village within a city......

The Thames is moments away. Ideal for a stroll, taking in the iconic majesty of Tower Bridge, before exploring the South Bank. Or for enjoying the countless restaurants and bars dotted throughout Shad Thames and Hays Galleria. It puts a wealth of possibilities at your fingertips. A real destination come the weekends.

You pay the deposit – we take care of the rest

WAPPING This former industrial area is filled with history, along with a host of fashionable restaurants and bars, and historic pubs.

07

- MALTBY STREET MARKET Since opening in 2010, this food lovers' heaven has grown to be a local and London-wide institution.
- CANARY WHARF
  As well as being a world renowned business centre, Canary Wharl
  is home to over 300 shops, cafes, hars and restaurants.