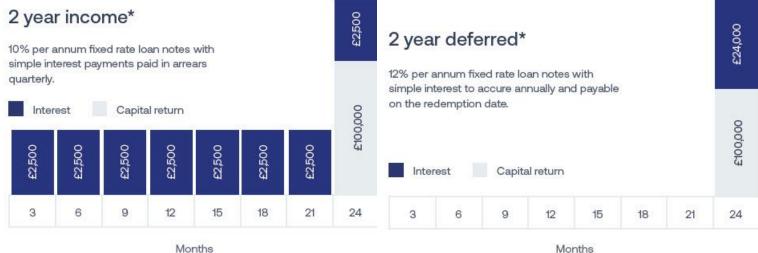

Months

It's never been easier to know you will be yielding a fixed high return on a brick-and-mortar investment. It's investing your wealth into property with a short-term game plan. Long term is always an option by a simple roll over of your funds on maturity into another one. Flexibility and appetite to risk free investments is our no 1 priority. We bring you hassle free, 100% managed investment property in the highest economic growth areas