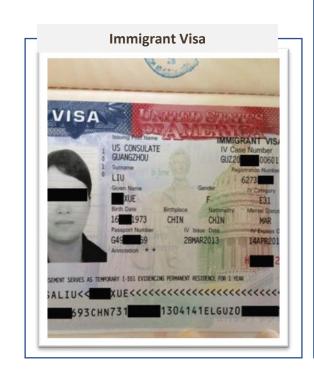

#### EB – 3 GREEN CARD

#### A GREEN CARD IS YOUR GOLDEN TICKET TO THE U.S.

Officially known as a Permanent Resident Card.

This document will allow you to permanently reside in the United States, work for your sponsoring employer and start living your American Dream.

A limited number of Employment-Based Immigrant Visas are issued each year. **Do not delay your opportunity to Live Your Dream!** 

#### EB-3 VISA: WHERE YOUR JOURNEY BEGINS