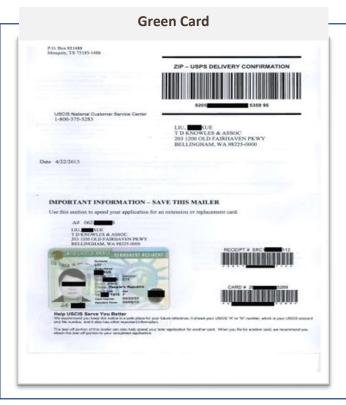

#### A GREEN CARD IS YOUR GOLDEN TICKET TO THE U.S.

Officially known as a Permanent Resident Card.

This document will allow you to permanently reside in the United States, work for your sponsoring employer and start living your American Dream.

#### **BENEFITS**

Having a Green Card grants you access to nearly all the privileges that a U.S. citizen has, including exceptional education, a robust national economy, and diverse ethnic, geographic, and climatic environments, with the exception of voting.

#### PERIOD OF VALIDATION

Green Cards are valid for an initial period of ten years and can be renewed for subsequent ten-year terms.

After residing for five years in the United States, you may become eligible to apply for an American citizenship. If you are interested in becoming a U.S. citizen, we can and will help you with this process.