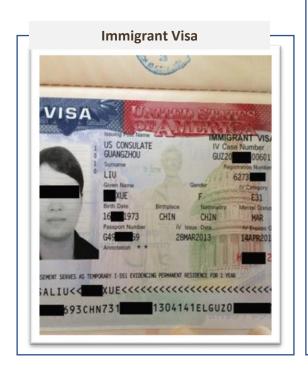

#### A GREEN CARD IS YOUR GOLDEN TICKET TO THE U.S.

Officially known as a Permanent Resident Card.

This document will allow you to permanently reside in the United States, work for your sponsoring employer and start living your American Dream.

### EB-3: DOCUMENTS REQUIRED-MAIN APPLICANT

Copy of Marriage/Divorce/Single Certificate

Copy of Criminal Record Clearance

Copy of Clean Drug Testing

Copy of a passport size photo: 5x5, must be colour with white background

### EB-3: DOCUMENTS REQUIRED – ALL APPLICANTS

Copy of Identity: Both sides

Copy of Birth Certificate

Copy of all current and previous U.S. Visas: if any

Copy of Military Records: if served in military of any country

Copy of Passport: Identification page and all pages with stamps or writing on it

All precious U.S. Government approval or denial notices for any U.S status application