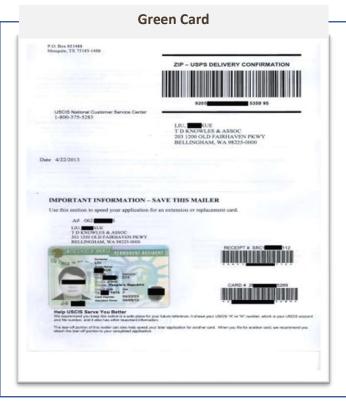

#### A GREEN CARD IS YOUR GOLDEN TICKET TO THE U.S.

Officially known as a Permanent Resident Card.

This document will allow you to permanently reside in the United States, work for your sponsoring employer and start living your American Dream.

#### **BENEFITS**

Having a Green Card grants you access to nearly all the privileges that a U.S. citizen has, including exceptional education, a robust national economy, and diverse ethnic, geographic, and climatic environments, with the exception of voting.

#### PERIOD OF VALIDATION

Green Cards are valid for an initial period of ten years and can be renewed for subsequent ten-year terms.

After residing for five years in the United States, you may become eligible to apply for an American citizenship. If you are interested in becoming a U.S. citizen, we can and will help you with this process.