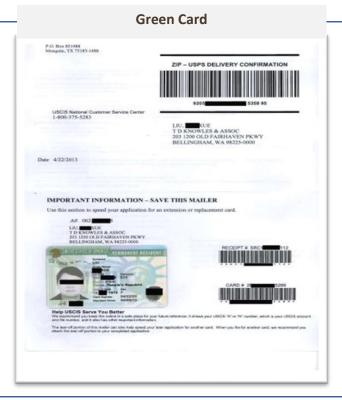

#### PERIOD OF VALIDATION

Green Cards are valid for an initial period of ten years and can be renewed for subsequent ten-year terms.

After residing for five years in the United States, you may become eligible to apply for an American citizenship. If you are interested in becoming a U.S. citizen, we can and will help you with this process.

#### Month 12 - 16

**Green Card**: Submit Green Card Application