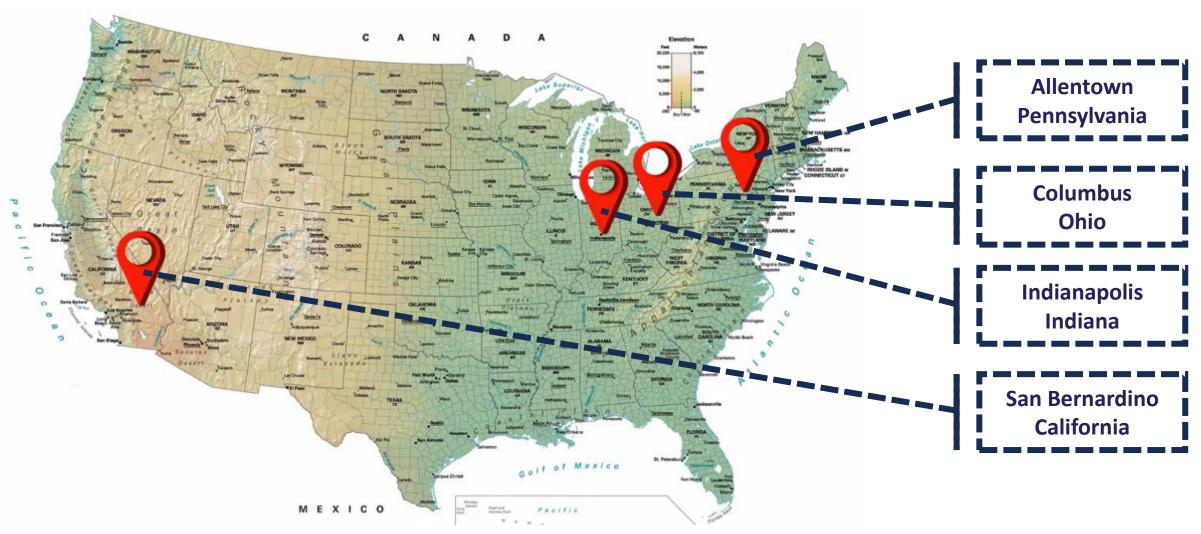

## EB-3 GUARANTEED JOB LOCATIONS

### EB-3 ALLENTOWN

# Allentown – Pennsylvania

- 800,000 Population, 3rd largest city in PA
- 2. Median Income: 51,000 USD
- Top 5 place to Retire in America (US News) 3.
- 29 famous colleges and universities including: Penn State University (Top 50), Lehigh University (Top 50)

### Columbus - Ohio

- 1. Columbus is the capital and most populous city of the U.S. state of Ohio and the 14th-most populous city in the U.S.
- 2. Columbus has a generally strong and diverse economy based on education, insurance, banking, fashion, aviation, food, logistics, steel, energy, medical research, health care, hospitality, retail and technology.
- 3. The GDP in 2019 was \$134 billion and ~\$158 billion in 2023
- 4. Columbus is the home of two public colleges: the Ohio State University and Columbus State Community College. In 2009, Ohio State University was ranked No. 19 in the best public universities of the country. Some of Ohio State's graduate school programs placed in the top 5, including No. 5 for both best veterinary programs and best pharmacy programs.

### EB-3: INDIANNAPOLIS, INDIANA

- 1. Indianapolis is the capital and most populous city of the U.S. State of Indiana
- 2. Indianapolis anchors the 29th largest metropolitan economy in the U.S. Amazon has a major presence in the Indianapolis metropolitan area, employing 9,000. FedEx employs 7,000 workers across 35 facilities in the city, including FedEx Express's National Hub, which employs 5,800 workers in sorting, distribution, and shipping at Indianapolis International Airport.
- 3. The city is home to two public university campuses: Indiana University Indianapolis and Purdue University in Indianapolis. It is home to 17 degree-granting schools, including the main campus of the IU School of Medicine, the largest medical school by enrollment in the U.S.

### EB-3: SAN BERNARDINO, CALIFORNIA

1. San Bernardino offers a relatively affordable cost of living compared to other cities in California. The housing prices are lower, and the overall expenses for groceries, utilities, and transportation are more manageable.

2. It is surrounded by natural beauty, with easy access to hiking trails, national parks, and scenic landscapes. making it an ideal location for those who appreciate the great outdoors.

3. San Bernardino is home to several educational institution, including colleges and universities, providing diverse learning opportunities for students of all ages. The city's commitment to education contributes to a knowledgeable and skilled workforce, as well as a thriving academic community.