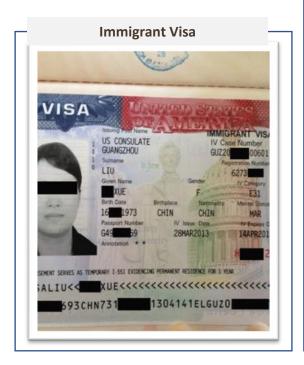

#### EB – 3 GREEN CARD

#### A GREEN CARD IS YOUR GOLDEN TICKET TO THE U.S.

Officially known as a Permanent Resident Card.

This document will allow you to permanently reside in the United States, work for your sponsoring employer and start living your American Dream.

A limited number of Employment-Based Immigrant Visas are issued each year. **Do not delay your opportunity to Live Your Dream!** 