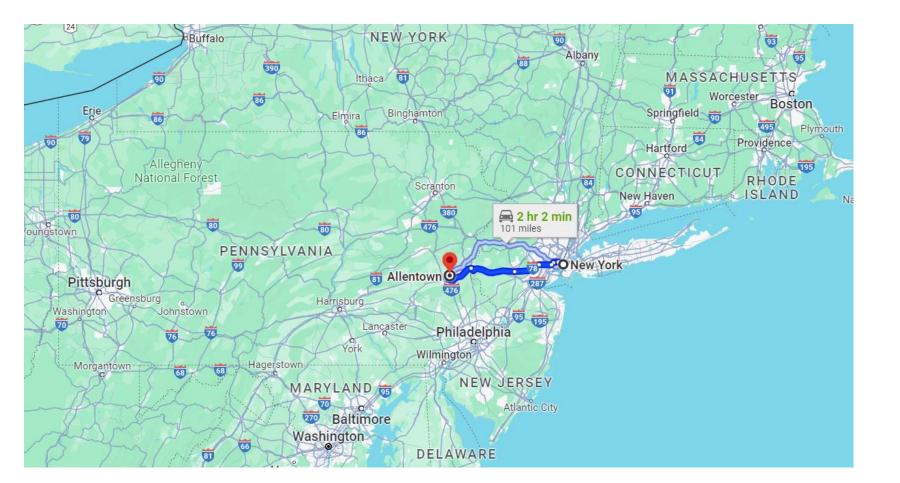

#### ALLENTOWN PENNSYLVANIA

### EB-3 ALLENTOWN

- ✓ 800,000 Population, 3rd largest city in PA
- √ 77km north of Philadelphia
- ✓ Median Income: 51,000 USD
- ✓ Top 5 place to Retire in America (US News)
- ✓ 29 famous colleges and universities including: Penn State
  University (Top 50), Lehigh University (Top 50)
- ✓ Home to Coca-Cola Park
- ✓ Numerous very well-known Museums