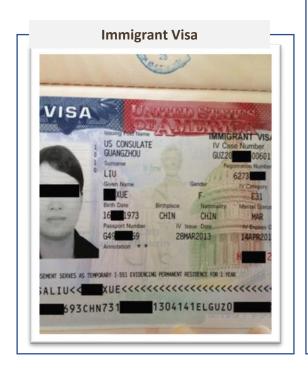

#### EB – 3 GREEN CARD

Officially known as a Permanent Resident Card.

This document will allow you to permanently reside in the United States, work for your sponsoring employer and start living your American Dream.

> A limited number of Employment-Based Immigrant Visas are issued each year. Do not delay your opportunity to Live Your Dream!

a clean canvas to a lifestyle of opportunities