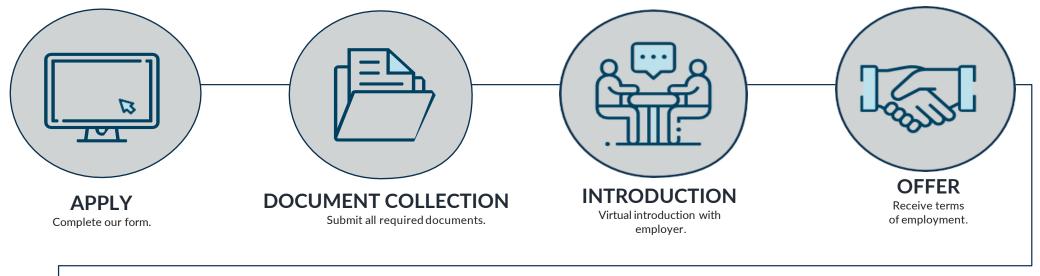

## EB-3 PERMANENT RESIDENCY PROCESS

#### Week 2

Intro: Record an Intro
Video for Job
Application

#### Week 4 -12

Labour Certificate: Submit the Labour Certificate Application

#### Month 19 -22

Interview: Conduct the interview at Local Consulate

#### Week 1

Onboard: Sign our Service Agreement & Pay Professional Fees

#### Week 2

**Documents**: Collect Requested Documents

#### Month 12 - 16

**Green Card**: Submit Green Card Application

#### Month 22 -24

**Relocation**: Relocate to the US and start a

#### The total processing time is around 2.5 years.

✓ Included in your price is Premium Processing 18 months

## EB-3 PERMANENT RESIDENCY PROCESS

a clean canvas to a lifestyle of opportunities

**PROCESS** Approximately

Be assisted through the first steps of your new life.

Start your new job.

**LIVE YOUR DREAM** 

Share your Live Your Dream success story.