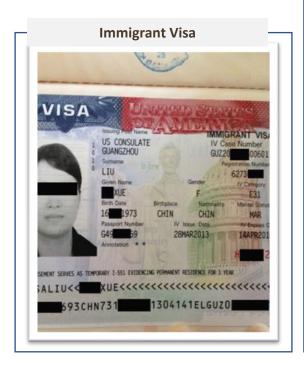

#### EB – 3 GREEN CARD

Officially known as a Permanent Resident Card.

This document will allow you to permanently reside in the United States, work for your sponsoring employer and start living your American Dream.

> A limited number of Employment-Based Immigrant Visas are issued each year. Do not delay your opportunity to Live Your Dream!

a clean canvas to a lifestyle of opportunities