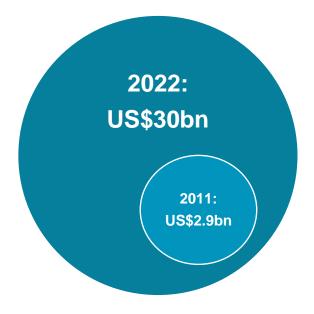

cation



## HISTORY – HOLBORN PASS







## FIVE PILLARS OD STRENGTH













NEGOTIATE 2<sup>ND</sup> LARGEST

4 x PER YEAR

WEEKLY

**ALLERGIC** 



















## OUR SOLUTION OFFERING





Investsment





















#### CITIZENSHIP & RESIDENCY BY INVESTMENT

- ➤ Residency by Investment → offers investors the opportunity to obtain a residency permit in a particular country by making a contribution. This contribution enables them to live, study and work in the country.
- ➤ Citizenship by Investment → Through the avenue of investment, an individual can acquire citizenship by making a contribution. This contribution, in turn, grants the investor full rights and privileges as a citizen
- ✓ Real Estate
- ✓ Donation
- ✓ Business
- ✓ Funds
- ✓ Bonds



#### **Industry Size**





Any Visits Required?

# Holborn Pass Country Index 2024

|   | E | XC |
|---|---|----|
| * | * | *  |

| 1 400                              | CITIZENSHIP PROGRAMMES |          |          |          |           |          |           |          | RESIDENCY PROGRAMMES |                     |                 |                     |                |              |  |
|------------------------------------|------------------------|----------|----------|----------|-----------|----------|-----------|----------|----------------------|---------------------|-----------------|---------------------|----------------|--------------|--|
|                                    |                        |          |          |          |           |          |           |          |                      |