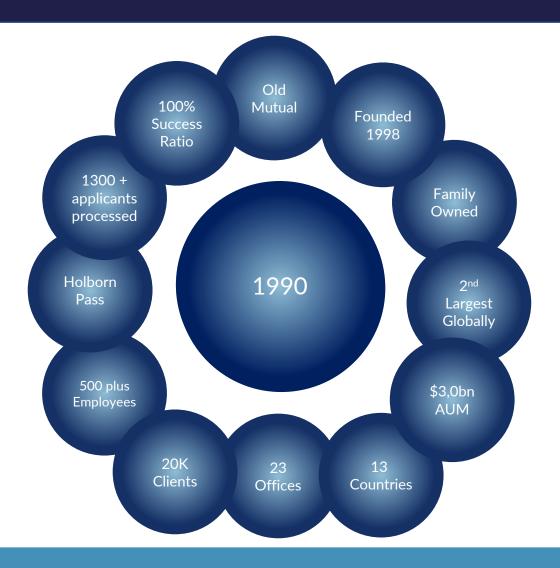

## USA EB3









JWSPARKS.COM

clean canvas to a lifestyle of opportunities

**John Sparks** 

Bachelor of Commerce majoring in Accounting, Statistics and Tax

**Certified Financial Planner | Citizenship by Investment | Investment Properties | Alternative Investments** 

Top 5 Advisor in Holborn | £ 20 000 000 written

**Holborn Managers Choice Award** 

## AGENDA



- ✓ Introduce Holborn Pass
- ✓ Residency by Investment
- ✓ USA EB3 Residency by working in the US Program
- ✓ Process & Benefits
- √ Job & Location



## HISTORY – HOLBORN PASS







## FIVE PILLARS OD STRENGTH













NEGOTIATE 2<sup>ND</sup> LARGEST

4 x PER YEAR

WEEKLY

**ALLERGIC** 



















## OUR SOLUTION OFFERING





Investsment





















#### CITIZENSHIP & RESIDENCY BY INVESTMENT

- ➤ Residency by Investment → offers investors the opportunity to obtain a residency permit in a particular country by making a contribution. This contribution enables them to live, study and work in the country.
- ➤ Citizenship by Investment → Through the avenue of investment, an individual can acquire citizenship by making a contribution. This contribution, in turn, grants the investor full rights and privileges as a citizen
- ✓ Real Estate
- ✓ Donation
- ✓ Business
- ✓ Funds
- ✓ Bonds



#### **Industry Size**





Any Visits Required?

# Holborn Pas