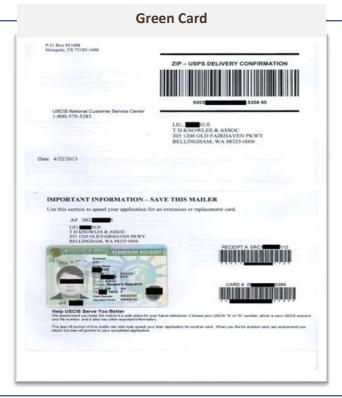

#### EB – 3 GREEN CARD

Officially known as a Permanent Resident Card.

This document will allow you to permanently reside in the United States, work for your sponsoring employer and start living your American Dream.

#### **BENEFITS**

Having a Green Card grants you access to nearly all the privileges that a U.S. citizen has, including exceptional education, a robust national economy, and diverse ethnic, geographic, and climatic environments, with the exception of voting.

#### PERIOD OF VALIDATION

Green Cards are valid for an initial period of ten years and can be renewed for subsequent ten-year terms.

After residing for five years in the United States, you may become eligible to apply for an American citizenship. If you are interested in becoming a U.S. citizen, we can and will help you with this process.