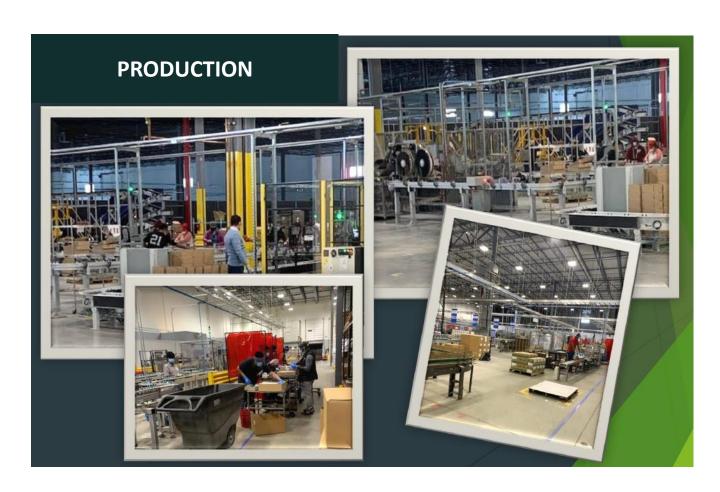

#### EB-3 JOB DESCRIPTION

- Employment Length
  - ✓ Full-time, Permanent
- Salary
  - ✓ \$ 22 069(or up to \$ 35 000) Annually
- Working Hours
  - Monday Friday (with weekends as needed)
    - > 1<sup>st</sup> shift: 7am to 3pm
    - > 2<sup>nd</sup> shift: 390 11pm
    - > 3<sup>rd</sup> shift: 11pm 7am
- Qualifications
  - ➤ Over 18 years old, drug screening, criminal background check
- Location
  - > Allentown, Pennsylvania
- Benefits
  - Medical Insurance
- Duties
  - Assembling and / or packaging
  - Duties are varied by position